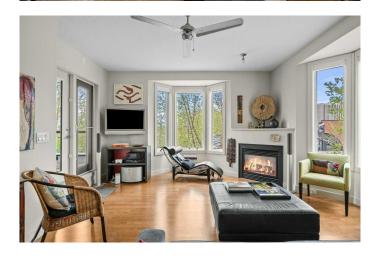

## \$529,900

2 Bedroom, 2.00 Bathroom, 1,174 sqft Residential on 0.00 Acres

Bridgeland/Riverside, Calgary, Alberta

Enjoy all that inner city living has to offer! This outstanding corner unit is situated in a prime location in the vibrant community of Bridgeland. An abundance of large windows fills the spaces with natural light. Turnkey living complete with 2 large bedrooms, 2 full baths, plus a dedicated den/office. Located on both the south and west corners of the building overlooking beautiful Murdoch Park. This original owner unit has been well maintained and nicely updated. The open main living areas offer 2 walls full of windows and houses the kitchen, dining area and living room. The full-sized kitchen features granites countertops, tile floor, ample amounts of cabinetry and stainless-steel appliances. Adjacent dining area with space to easily seat 6-8. The spacious living room is highlighted by the corner gas fireplace and access to the oversized south facing balcony. Convenient den/office is tucked away just off the kitchen & is perfect for a home office set-up. Walk down the hall to the other side of the unit to the generous primary bedroom featuring access to the balcony and a private ensuite bath with relaxing soaker tub & separate shower. The second bedroom & 4-piece bath are ideal for guests. Other highlights include in-suite laundry, speaker wires hidden in the baseboards, assigned secured, heated underground parking stall, and a n assigned storage locker. Hard to beat this premium location! Steps to many eclectic shops and services, restaurants, coffee shops, and