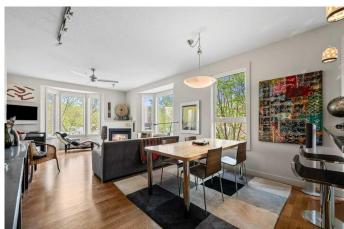

## \$529,900

2 Bedroom, 2.00 Bathroom, 1,174 sqft Residential on 0.00 Acres

Bridgeland/Riverside, Calgary, Alberta

Enjoy all that inner city living has to offer! This outstanding corner unit is situated in a prime location in the vibrant community of Bridgeland. An abundance of large windows fills the spaces with natural light. Turnkey living complete with 2 large bedrooms, 2 full baths, plus a dedicated den/office. Located on both the south and west corners of the building overlooking beautiful Murdoch Park. This original owner unit has been well maintained and nicely updated. The open main living areas offer 2 walls full of windows and houses the kitchen, dining area and living room. The full-sized kitchen features granites countertops, tile floor, ample amounts of cabinetry and stainless-steel appliances. Adjacent dining area with space to easily seat 6-8. The spacious living room is highlighted by the corner gas fireplace and access to the oversized south facing balcony. Convenient den/office is tucked away just off the kitchen & is perfect for a home office set-up. Walk down the hall to the other side of the unit to the generous primary bedroom featuring access to the balcony and a private ensuite bath with relaxing soaker tub & separate shower. The second bedroom & 4-piece bath are ideal for guests. Other highlights include in-suite laundry, speaker wires hidden in the baseboards, assigned secured, heated underground parking stall, and a n assigned storage locker. Hard to beat this premium location! Steps to many eclectic shops and services, restaurants, coffee shops, and