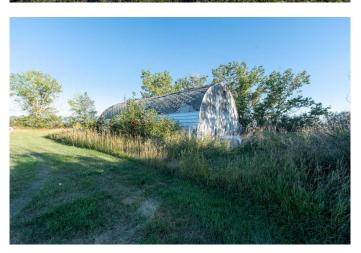

## \$765,000

4 Bedroom, 2.00 Bathroom, Agri-Business on 9.96 Acres

NONE, Rural Rocky View County, Alberta

Great opportunity to buy an acreage at an affordable price. The 4 bedrooms home boast 1653 square feet with a modern kitchen and a view for as long as the eye can see! The sunroom brings in great light and your own personal Oasis. The property offers 5 outbuildings with a converted garage (20'x34') that has partially been turned into a great living space. It also comes with a large Quonset (32'x46') that can be used for animals, shop or storage. There is a wonderful greenhouse for all your gardening needs along with a chicken coop. This a Manufactured home on a wood foundation. Book your showing now, don't miss out.