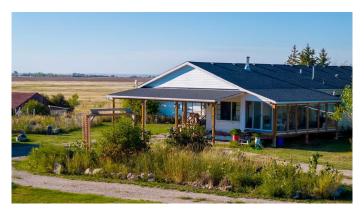

## \$765,000

4 Bedroom, 2.00 Bathroom, Agri-Business on 9.96 Acres

NONE, Rural Rocky View County, Alberta

Great opportunity to buy an acreage at an affordable price. The 4 bedrooms home boast 1653 square feet with a modern kitchen and a view for as long as the eye can see! The sunroom brings in great light and your own personal Oasis. The property offers 5 outbuildings with a converted garage (20'x34') that has partially been turned into a great living space. It also comes with a large Quonset (32'x46') that can be used for animals, shop or storage. There is a wonderful greenhouse for all your gardening needs along with a chicken coop. This a Manufactured home on a wood foundation. Book your showing now, don't miss out.

#### **Essential Information**

MLS® # A2221597 Price \$765,000

Bedrooms 4

Bathrooms 2.00

Full Baths 2

Acres 9.96

Year Built 1978

Type Agri-Business