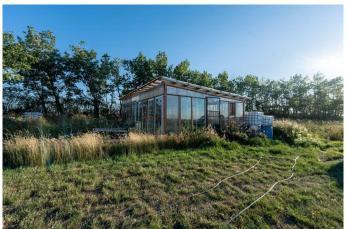

## \$765,000

4 Bedroom, 2.00 Bathroom, Agri-Business on 9.96 Acres

NONE, Rural Rocky View County, Alberta

Great opportunity to buy an acreage at an affordable price. The 4 bedrooms home boast 1653 square feet with a modern kitchen and a view for as long as the eye can see! The sunroom brings in great light and your own personal Oasis. The property offers 5 outbuildings with a converted garage (20'x34') that has partially been turned into a great living space. It also comes with a large Quonset (32'x46') that can be used for animals, shop or storage. There is a wonderful greenhouse for all your gardening needs along with a chicken coop. This a Manufactured home on a wood foundation. Book your showing now, don't miss out.