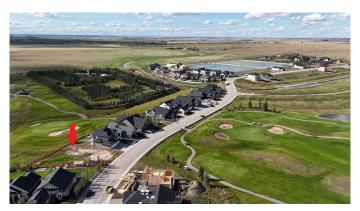

## \$275,000

0 Bedroom, 0.00 Bathroom, Land on 0.17 Acres

Lakes of Muirfield, Lyalta, Alberta

The last available walkout, golf course lot in this phase at the Lakes of Muirfield! Perfectly positioned, this incredible pie-shaped lot offers a rare combination of privacy and scenic beauty. With 116 feet of width across the back, the west-facing backyard opens directly onto the golf course, providing uninterrupted mountain views and spectacular sunsets. In addition to backing onto the course, this lot also fronts onto another section of the golf courseâ€"no neighbors on either side, just wide open green space and panoramic vistas. Whether you're looking to build your dream bungalow or a large two story home, this is a prime opportunity to secure one of the most desirable lots in the community.