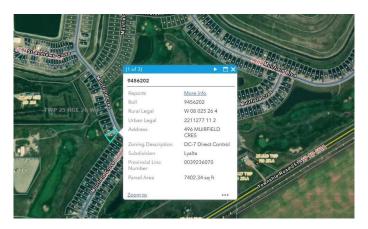

# **Community Information**

Address 496 Muirfield Crescent

Subdivision Lakes of Muirfield

City Lyalta

County Wheatland County

Province Alberta
Postal Code T0J1Y1