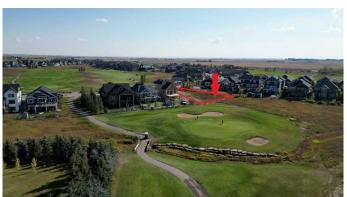

## \$275,000

0 Bedroom, 0.00 Bathroom, Land on 0.17 Acres

Lakes of Muirfield, Lyalta, Alberta

The last available walkout, golf course lot in this phase at the Lakes of Muirfield! Perfectly positioned, this incredible pie-shaped lot offers a rare combination of privacy and scenic beauty. With 116 feet of width across the back, the west-facing backyard opens directly onto the golf course, providing uninterrupted mountain views and spectacular sunsets. In addition to backing onto the course, this lot also fronts onto another section of the golf courseâ€"no neighbors on either side, just wide open green space and panoramic vistas. Whether you're looking to build your dream bungalow or a large two story home, this is a prime opportunity to secure one of the most desirable lots in the community.