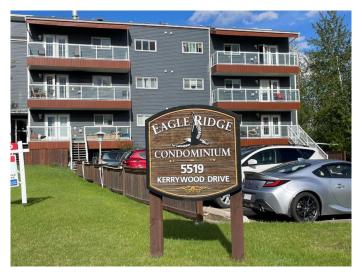

# \$139,900 - 106, 5519 Kerry Wood Drive, Red Deer

MLS® #A2221493

## **Community Information**

Address 106, 5519 Kerry Wood Drive

Subdivision Riverside Meadows

City Red Deer
County Red Deer
Province Alberta
Postal Code T4N 4X3