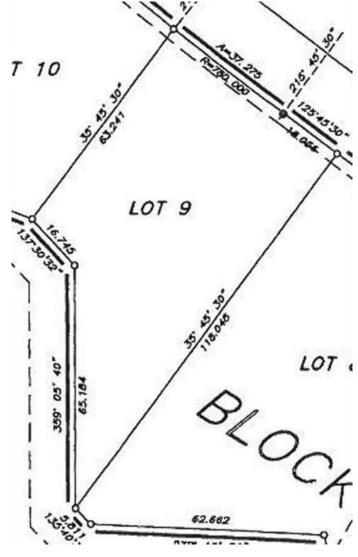

### \$44,000

0 Bedroom, 0.00 Bathroom, Land on 1.15 Acres

Downtown, Drumheller, Alberta

For Sale: Lot 9 available 1.15 Acres Located in the community of Rosedale, approximately 10 km from the intersection of Highway 9 & 10 and approximately 6 km from Drumheller city center. Lot will have water, electricity, and natural gas servicing to the property line. Direct connection to sanitary sewer from the property line is available. \*\*\*Residential uses not allowed on this land\*\*\* Land Use / Zoning: ED. Buyer must fill out a development permit application sheet as part of the offer outlining what they will build, who their contractor is, and outline the timeline that starts substantial construction within 8 months and completes construction with 24 months. Offers must be left open for 3 weeks from the date submitted.

#### **Exterior**

Lot Description Irregular Lot, See Remarks