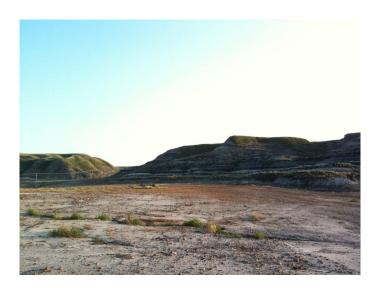

### \$44,000

0 Bedroom, 0.00 Bathroom, Land on 1.15 Acres

Downtown, Drumheller, Alberta

For Sale: Lot 9 available 1.15 Acres Located in the community of Rosedale, approximately 10 km from the intersection of Highway 9 & 10 and approximately 6 km from Drumheller city center. Lot will have water, electricity, and natural gas servicing to the property line. Direct connection to sanitary sewer from the property line is available. \*\*\*Residential uses not allowed on this land\*\*\* Land Use / Zoning: ED. Buyer must fill out a development permit application sheet as part of the offer outlining what they will build, who their contractor is, and outline the timeline that starts substantial construction within 8 months and completes construction with 24 months. Offers must be left open for 3 weeks from the date submitted.

#### **Exterior**

Lot Description Irregular Lot, See Remarks