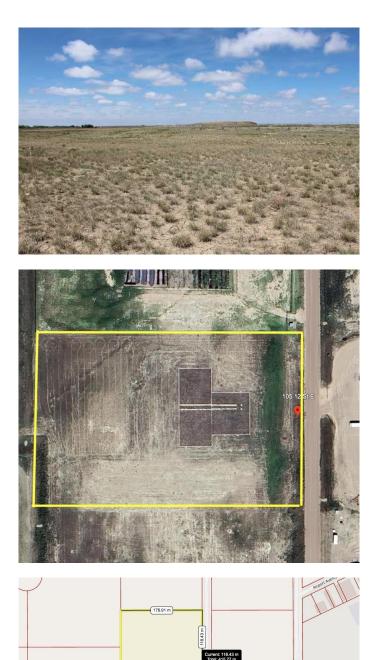

#### \$324,000

0 Bedroom, 0.00 Bathroom, Land on 5.24 Acres

NONE, Bow Island, Alberta

An opportunity to get into Bow Island's Industrial Subdivision! Discover this prime 5.24 acre lot in Bow Island's highly sought-after industrial subdivision. This parcel offers endless possibilities, with a wide range of permitted uses. Strategically located with easy access to main routes, this property is ideal for investors or businesses looking to expand their operations. Take advantage of the limited industrial land supply in Bow Island and secure your future growth. There are concrete footings in place, on the lot, to utilize or remove, depending on your needs.