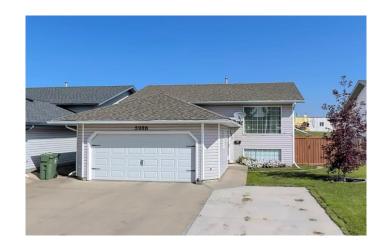

# \$409,900

4 Bedroom, 3.00 Bathroom, 1,308 sqft Residential on 0.13 Acres

Southridge, Lloydminster, Alberta

Discover this charming and well-maintained home nestled in a quiet, family-friendly neighborhood. It features three bedrooms, a bright basement with large windows, and a spacious flex room perfect for storage, a home gym, or additional living space. The functional layout offers generous room sizes and excellent natural light throughout. The kitchen includes ample cabinetry and storage, ideal for everyday living and entertaining. Enjoy added privacy with no neighbours behind and a serene setting. Don't miss this move-in-ready home with endless potential. Be sure to check out the 3D virtual tour!

#### **Amenities**

Parking Spaces 5

Parking Double Garage Attached, Parking Pad

#### **Exterior**

Exterior Features None

Lot Description Back Yard, City Lot, Few Trees, Front Yard, Landscaped, Lawn,

Rectangular Lot

Roof Asphalt Shingle

Construction Vinyl Siding, Wood Frame

Foundation Poured Concrete