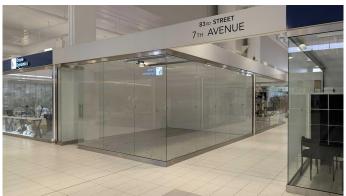

### \$153,000

0 Bedroom, 0.00 Bathroom, Commercial on 4.00 Acres

NONE, Rural Rocky View County, Alberta

Opportunity to own this Double retail unit G!6. The corner unit is located close to the busy central Atrium, escalators, and elevators on the Central West Side. New Horizon Mall is conveniently located just minutes north of Calgary and right next to the busy CrossIron Mills Mall. An abundance of underground and convenient surface parking for customers. This mall is up and coming and growing with many new and old retail mix in the mall as well as food court and family destination such as popular Sky Castle Entertainment center and the new Rollerskating Rink. This is unit G16 and is located on the corner of 8th Avenue and 85 Street in the mall. Call today for more information on the purchase of this Double Unit