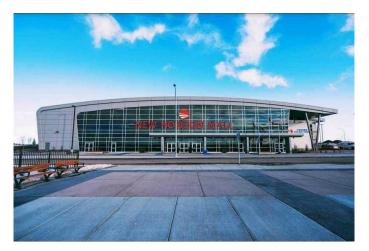

### \$153,000

0 Bedroom, 0.00 Bathroom, Commercial on 4.00 Acres

NONE, Rural Rocky View County, Alberta

Opportunity to own this Double retail unit G!6. The corner unit is located close to the busy central Atrium, escalators, and elevators on the Central West Side. New Horizon Mall is conveniently located just minutes north of Calgary and right next to the busy CrossIron Mills Mall. An abundance of underground and convenient surface parking for customers. This mall is up and coming and growing with many new and old retail mix in the mall as well as food court and family destination such as popular Sky Castle Entertainment center and the new Rollerskating Rink. This is unit G16 and is located on the corner of 8th Avenue and 85 Street in the mall. Call today for more information on the purchase of this Double Unit