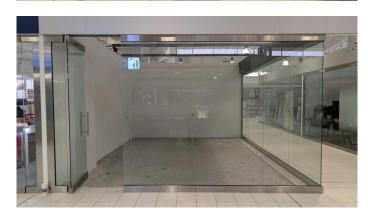

### \$153,000

0 Bedroom, 0.00 Bathroom, Commercial on 4.00 Acres

NONE, Rural Rocky View County, Alberta

Opportunity to own this Double retail unit G!6. The corner unit is located close to the busy central Atrium, escalators, and elevators on the Central West Side. New Horizon Mall is conveniently located just minutes north of Calgary and right next to the busy CrossIron Mills Mall. An abundance of underground and convenient surface parking for customers. This mall is up and coming and growing with many new and old retail mix in the mall as well as food court and family destination such as popular Sky Castle Entertainment center and the new Rollerskating Rink. This is unit G16 and is located on the corner of 8th Avenue and 85 Street in the mall. Call today for more information on the purchase of this Double Unit