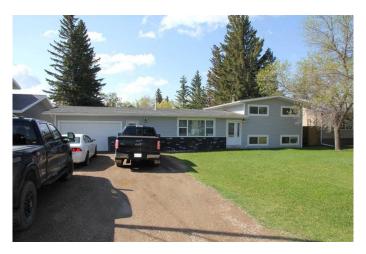

# \$187,500

3 Bedroom, 2.00 Bathroom, 1,352 sqft Residential on 0.37 Acres

NONE, Maidstone, Saskatchewan

This larger 3-level split home sits on a massive 78' x 198' lot with back lane access and a garden area. Inside, you'll find three bedrooms and a full bath upstairs, a spacious eat-in kitchen and large living room on the main, plus a large foyer that could double as an officeâ€"leading to the attached single garage.

The lower level offers a cozy family room, 2-piece bath, and laundry. Easy-care laminate flooring runs throughout, with durable PVC windows, vinyl siding, and asphalt shingles completing the package. Plenty of space inside and outâ€"ideal for families, first-time buyers, or investment.