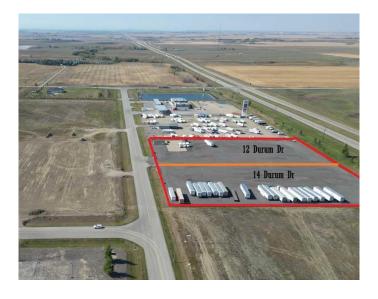

# \$1,347,250 - 12 Durum Drive, Rural Wheatland County

MLS® #A2220625

#### \$1,347,250

0 Bedroom, 0.00 Bathroom, Land on 3.17 Acres

NONE, Rural Wheatland County, Alberta

This prime 3.17 acre industrial lot with VISIBILITY AND ACCESS ON PAVEMENT from Highway 1 sits just north of the new De Havilland Field. Fenced and asphalt already done. Origin Business Park is a newer industrial area and the land opportunities are endless with land and taxes that are a fraction of the price of properties near or within the City of Calgary. A mere 13-minute drive from the intersection of Highway 1 and Stoney Trail, as well as close to Chestermere, Strathmore, Balzac and Langdon. This park is also part of Wheatland County's West Highway 1 Area Structure Plan.