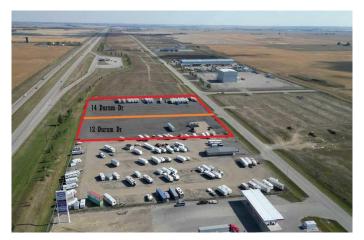

# \$1,347,250 - 12 Durum Drive, Rural Wheatland County

MLS® #A2220625

#### \$1,347,250

0 Bedroom, 0.00 Bathroom, Land on 3.17 Acres

NONE, Rural Wheatland County, Alberta

This prime 3.17 acre industrial lot with VISIBILITY AND ACCESS ON PAVEMENT from Highway 1 sits just north of the new De Havilland Field. Fenced and asphalt already done. Origin Business Park is a newer industrial area and the land opportunities are endless with land and taxes that are a fraction of the price of properties near or within the City of Calgary. A mere 13-minute drive from the intersection of Highway 1 and Stoney Trail, as well as close to Chestermere, Strathmore, Balzac and Langdon. This park is also part of Wheatland County's West Highway 1 Area Structure Plan.