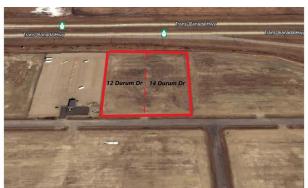

# \$1,347,250 - 12 Durum Drive, Rural Wheatland County

MLS® #A2220625

#### \$1,347,250

0 Bedroom, 0.00 Bathroom, Land on 3.17 Acres

NONE, Rural Wheatland County, Alberta

This prime 3.17 acre industrial lot with VISIBILITY AND ACCESS ON PAVEMENT from Highway 1 sits just north of the new De Havilland Field. Fenced and asphalt already done. Origin Business Park is a newer industrial area and the land opportunities are endless with land and taxes that are a fraction of the price of properties near or within the City of Calgary. A mere 13-minute drive from the intersection of Highway 1 and Stoney Trail, as well as close to Chestermere, Strathmore, Balzac and Langdon. This park is also part of Wheatland County's West Highway 1 Area Structure Plan.

### **Community Information**

Address 12 Durum Drive

Subdivision NONE

City Rural Wheatland County

County Wheatland County

Province Alberta

Postal Code T0J 1X0

**Amenities** 