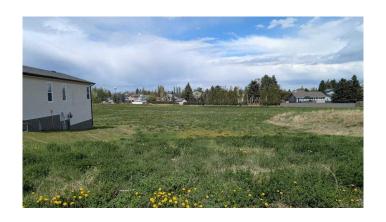

### \$57,750

0 Bedroom, 0.00 Bathroom, Land on 0.13 Acres

NONE, Vulcan, Alberta

Too good to be true. A very large walkout lot awaits you in the community of Whispering Willows. The best part is there are no HOA fees. Build what you want to build - not what a HOA wants you to build. This lot would suit a two storey, 4 level back split, bungalow, bilevel all with walkout basements. Build with a double garage, a single garage or just hard surfaced parking. It's about time that Vulcan has a more moderate price point allowing true diversity in people, styles and values. These homes could range in size from 800 sq ft to whatever. Could be the incredible starter home or the ultimate downsizer. The Whispering Willows community wil be home to about 80 plus homes. Bring the kids and get started. Bring your own builder or use on of our vetted builders.