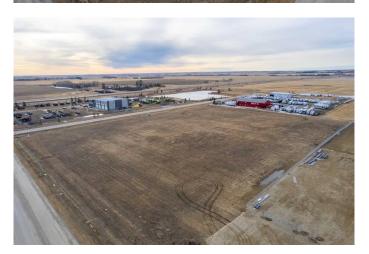

## \$430,100

0 Bedroom, 0.00 Bathroom, Commercial on 3.74 Acres

NONE, Rural Mountain View County, Alberta

Discover the perfect location for your business in the thriving Netook Crossing Business Park, situated in Mountain View County. This bare lot, zoned Business Park District (I-BP), offers unparalleled potential for commercial development in a well-established and strategically located business hub. This 3.74-acre lot has a sewer connection, High-speed internet connection, telephone, natural gas and up to 800 amp service at the property line. If required for your use, a water well would need to be drilled and there is a limit to water use from Alberta Environment on average daily use.

Netook Crossing is home to a diverse range of businesses, including retail outlets, professional services, light industrial operations, and more. This dynamic environment fosters collaboration and growth, making it an ideal location for businesses seeking visibility and connectivity.

Located with excellent access to major highways, including the QEII corridor, this lot offers convenience for transportation and logistics. With utilities readily available and surrounding infrastructure designed to support business growth, this is a prime opportunity to establish or expand your operations in one of the region's most promising commercial areas.