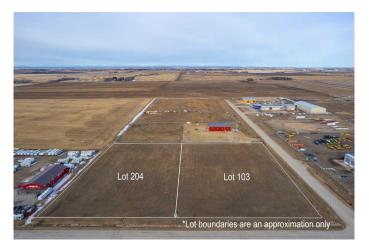

## \$430,100

0 Bedroom, 0.00 Bathroom, Commercial on 3.74 Acres

NONE, Rural Mountain View County, Alberta

Discover the perfect location for your business in the thriving Netook Crossing Business Park, situated in Mountain View County. This bare lot, zoned Business Park District (I-BP), offers unparalleled potential for commercial development in a well-established and strategically located business hub. This 3.74-acre lot has a sewer connection, High-speed internet connection, telephone, natural gas and up to 800 amp service at the property line. If required for your use, a water well would need to be drilled and there is a limit to water use from Alberta Environment on average daily use.

Netook Crossing is home to a diverse range of businesses, including retail outlets, professional services, light industrial operations, and more. This dynamic environment fosters collaboration and growth, making it an ideal location for businesses seeking visibility and connectivity.

Located with excellent access to major highways, including the QEII corridor, this lot offers convenience for transportation and logistics. With utilities readily available and surrounding infrastructure designed to support business growth, this is a prime opportunity to establish or expand your operations in one of the region's most promising commercial areas.