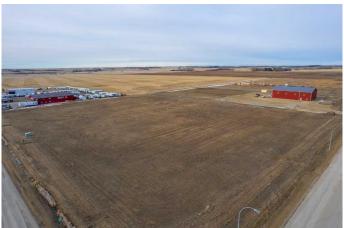

## \$430,100

0 Bedroom, 0.00 Bathroom, Commercial on 3.74 Acres

NONE, Rural Mountain View County, Alberta

Discover the perfect location for your business in the thriving Netook Crossing Business Park, situated in Mountain View County. This bare lot, zoned Business Park District (I-BP), offers unparalleled potential for commercial development in a well-established and strategically located business hub. This 3.74-acre lot has a sewer connection, High-speed internet connection, telephone, natural gas and up to 800 amp service at the property line. If required for your use, a water well would need to be drilled and there is a limit to water use from Alberta Environment on average daily use.

Netook Crossing is home to a diverse range of businesses, including retail outlets, professional services, light industrial operations, and more. This dynamic environment fosters collaboration and growth, making it an ideal location for businesses seeking visibility and connectivity.

Located with excellent access to major highways, including the QEII corridor, this lot offers convenience for transportation and logistics. With utilities readily available and surrounding infrastructure designed to support business growth, this is a prime opportunity to establish or expand your operations in one of the region's most promising commercial areas.