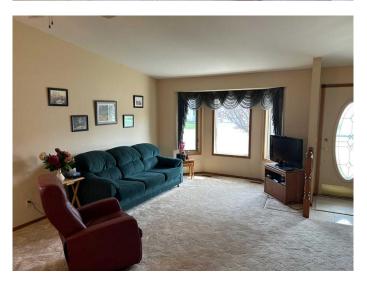

Dining area open to the living room. Main floor den with a dozy corner fireplace. Access from primary bedroom to main floor bath.

Basement is fully developed with a huge family room, glassed-in office & 3 piece bath.