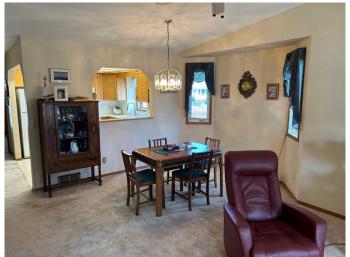

Dining area open to the living room. Main floor den with a dozy corner fireplace. Access from primary bedroom to main floor bath.

Basement is fully developed with a huge family room, glassed-in office & 3 piece bath.