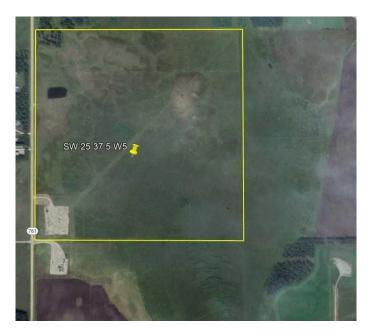

## \$669,000

0 Bedroom, 0.00 Bathroom, Land on 159.33 Acres

NONE, Rural Clearwater County, Alberta

Situated along paved Highway 761, this 159.33± acre, income-generating parcel offers quality fenced, cleared pasture with straight forward access. Surface lease income is generated by the well site in the southwest corner of the property to the amount of \$3000.00 per year. Located 13 minutes from Leslieville and about 30 minutes to Sylvan Lake or Rocky Mountain House, it's within reasonable reach of services while maintaining its quiet rural setting.

The land is open and workable, with a 1.10± acre dugout in the northwest corner providing a natural, year-round water source for livestock. The ground has a gentle lay, making it easy to manage for seasonal grazing or rotational use. Zoned agricultural, it's well suited for cattle or mixed livestock. Access is directly off pavement, offering reliable entry without the maintenance

concerns of gravel roads. A solid, functional piece of pastureland in a practical location.