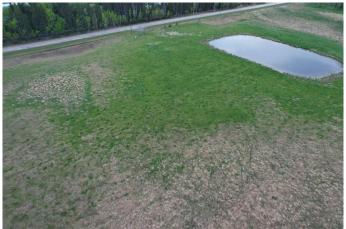

The land is open and workable, with a 1.10± acre dugout in the northwest corner providing a natural, year-round water source for livestock. The ground has a gentle lay, making it easy to manage for seasonal grazing or rotational use. Zoned agricultural, it's well suited for cattle or mixed livestock. Access is directly off pavement, offering reliable entry without the maintenance

#### **Exterior**

Lot Description Pasture, Cleared