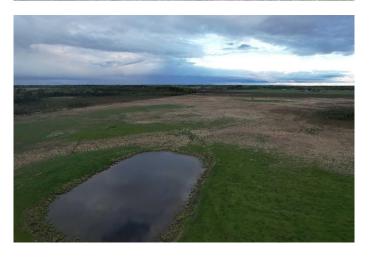

The land is open and workable, with a 1.10± acre dugout in the northwest corner providing a natural, year-round water source for livestock. The ground has a gentle lay, making it easy to manage for seasonal grazing or rotational use. Zoned agricultural, it's well suited for cattle or mixed livestock. Access is directly off pavement, offering reliable entry without the maintenance

#### **Exterior**

Lot Description Pasture, Cleared