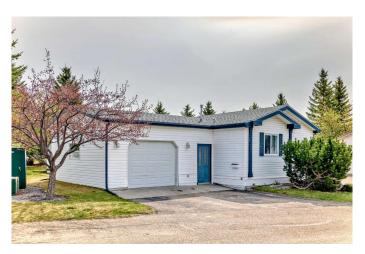

## \$210,000

3 Bedroom, 2.00 Bathroom, 1,444 sqft Mobile on 0.00 Acres

Davenport, Red Deer, Alberta

Welcome to Davenport Place, a highly sought-after adult community where this beautifully cared-for doublewide modular home awaits. Offering 1,444 square feet of comfortable living space, this home features a functional and inviting layout with 3 spacious bedrooms, 2 full bathrooms, and a generously sized living room designed to fit larger furniture with ease. Many windows, and vaulted ceilings offer an abundance of natural light.

The open-concept kitchen and dining area is ideal for entertaining, perfect for hosting gatherings with family and friends.

Tucked away on a quiet lot, this home offers a peaceful retreat. The fully finished attached garage offers either parking or workshop space.

Residents of this vibrant community enjoy access to excellent amenities including a clubhouse, tennis courts, horseshoe pit, putting green, and convenient RV parking. Park fees are \$765 a month + \$50 annually for rec center for a single, and \$75 for a couple.