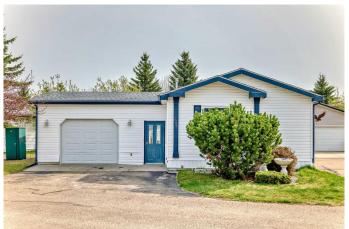

## \$210,000

3 Bedroom, 2.00 Bathroom, 1,444 sqft Mobile on 0.00 Acres

Davenport, Red Deer, Alberta

Welcome to Davenport Place, a highly sought-after adult community where this beautifully cared-for doublewide modular home awaits. Offering 1,444 square feet of comfortable living space, this home features a functional and inviting layout with 3 spacious bedrooms, 2 full bathrooms, and a generously sized living room designed to fit larger furniture with ease. Many windows, and vaulted ceilings offer an abundance of natural light.

The open-concept kitchen and dining area is ideal for entertaining, perfect for hosting gatherings with family and friends.

Tucked away on a quiet lot, this home offers a peaceful retreat. The fully finished attached garage offers either parking or workshop space.

Residents of this vibrant community enjoy access to excellent amenities including a clubhouse, tennis courts, horseshoe pit, putting green, and convenient RV parking. Park fees are \$765 a month + \$50 annually for rec center for a single, and \$75 for a couple.