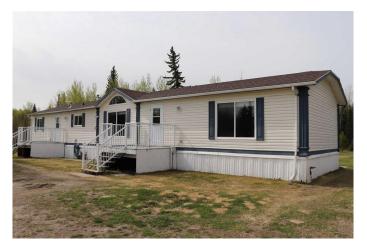

## \$425,000

3 Bedroom, 2.00 Bathroom, 1,528 sqft Residential on 15.17 Acres

NONE, Rural Yellowhead County, Alberta

Very private 15.17 acres with 20 wide mobile home and double detached garage on a no exit road. Property very clean and well maintained.

### **Essential Information**

MLS® # A2220027 Price \$425,000

Bedrooms 3
Bathrooms 2.00
Full Baths 2

Square Footage 1,528 Acres 15.17 Year Built 2007

Type Residential Sub-Type Detached

Style Acreage with Residence, Dou

#### **Exterior**

Exterior Features None

Lot Description Back Yard, Front Yard, Landscaped, Lawn, Rectangular Lot

Roof Asphalt Shingle

Construction Vinyl Siding, Wood Frame

Foundation Wood