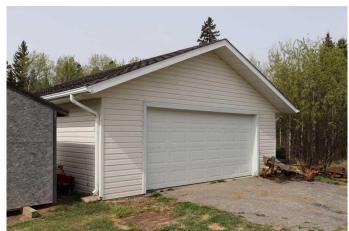

## \$425,000

3 Bedroom, 2.00 Bathroom, 1,528 sqft Residential on 15.17 Acres

NONE, Rural Yellowhead County, Alberta

Very private 15.17 acres with 20 wide mobile home and double detached garage on a no exit road. Property very clean and well maintained.

#### **Amenities**

Utilities Electricity Connected, Natural Gas Connected, Sewer Connected, Water

Connected

Parking Spaces 8

Parking Double Garage Detached

# of Garages 2