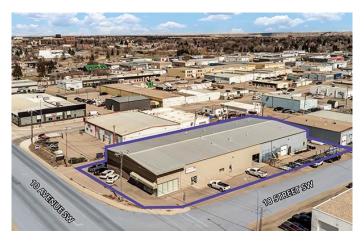

# \$2,490,000 - 1721 10 Avenue Sw, Medicine Hat

MLS® #A2219861

### \$2,490,000

0 Bedroom, 0.00 Bathroom, Commercial on 0.71 Acres

South West Industrial, Medicine Hat, Alberta

Prime Industrial Investment Opportunity located in the choice Southwest Industrial Park, adjacent to the Medicine Hat Regional Airport. This well-positioned property features strong frontage along 10th Avenue SWâ€"the park's main access corridorâ€"with excellent connectivity to Highway 3 and the Trans-Canada Highway (Hwy 1). The site is leased to Wolseley Plumbing, a long-standing national tenant operating here since 2003. The current lease runs through September 2027, with built-in escalations in the remaining two years, offering strong lease appeal and stable cash flow. With an effective 7.75% cap rate, high ceilings, and clear span warehouse space, the building layout is well-suited to a wide range of industrial users, ensuring flexibility and long-term re-lease potential.

### **Community Information**

Address 1721 10 Avenue Sw Subdivision South West Industrial

City Medicine Hat
County Medicine Hat

Province Alberta
Postal Code T1A 7S1