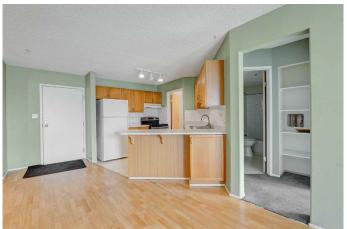

## \$145,000

2 Bedroom, 2.00 Bathroom, 952 sqft Residential on 0.00 Acres

Highland Park., Grande Prairie, Alberta

2 bedroom and 2 bath condo in Grande Plaza with a south viewing balcony. This unit comes with 1 titled underground parking stall, 1 above ground rented parking stall. This unit could use some TLC and updating, but the price reflects that. Call today for your personal viewing.

# Interior

Interior Features Elevator

Appliances None

Heating Baseboard

Cooling None