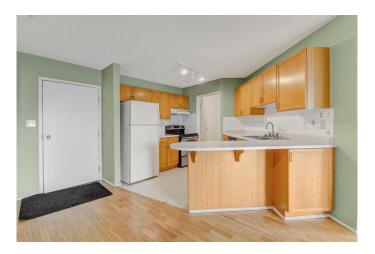

## \$145,000

2 Bedroom, 2.00 Bathroom, 952 sqft Residential on 0.00 Acres

Highland Park., Grande Prairie, Alberta

2 bedroom and 2 bath condo in Grande Plaza with a south viewing balcony. This unit comes with 1 titled underground parking stall, 1 above ground rented parking stall. This unit could use some TLC and updating, but the price reflects that. Call today for your personal viewing.

# Interior

Interior Features Elevator

Appliances None

Heating Baseboard

Cooling None