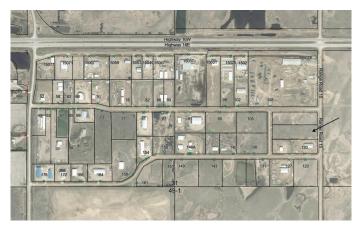

#### \$225,000

0 Bedroom, 0.00 Bathroom, Commercial on 5.07 Acres

NONE, Rural Vermilion River, County of, Alberta

ATTENTION 5.07 Acres being offered for public auction June 24-26 .This property is in Kam's

Industrial Park 4 miles west of Lloydminster. The property is levelled and packed ready to develop. There are no warranties implied, sells "as is where is" unconditional offer. This is a mere posting. Information package available.