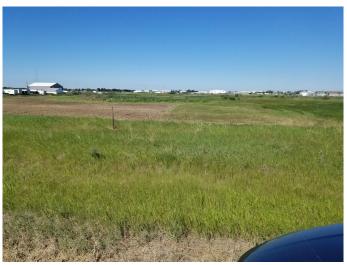

#### \$225,000

0 Bedroom, 0.00 Bathroom, Commercial on 5.07 Acres

NONE, Rural Vermilion River, County of, Alberta

ATTENTION 5.07 Acres being offered for public auction June 24-26 .This property is in Kam's

Industrial Park 4 miles west of Lloydminster. The property is levelled and packed ready to develop. There are no warranties implied, sells "as is where is" unconditional offer. This is a mere posting. Information package available.