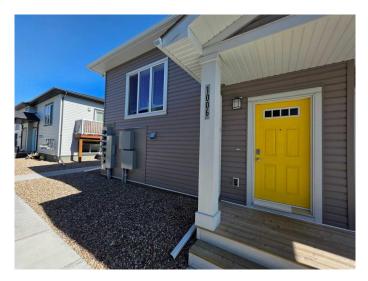

# \$265,000 - 1006, 210 Firelight Way W, Lethbridge

MLS® #A2219429

#### \$265,000

2 Bedroom, 1.00 Bathroom, 558 sqft Residential on 0.00 Acres

Copperwood, Lethbridge, Alberta

A turn-key townhome just steps away from Firelight Park! This 2 bed, 1 bath unit is a practical option for those entering the real estate market or for those looking to live maintenance free! With an open concept main floor, central air conditioning, a balcony and 2 assigned parking stalls, this property offers ease of living and a great place to call home!

# Exterior

| Exterior Features | Balcony         |
|-------------------|-----------------|
| Lot Description   | Back Lane       |
| Roof              | Asphalt Shingle |
| Construction      | Vinyl Siding    |
| Foundation        | Poured Concrete |