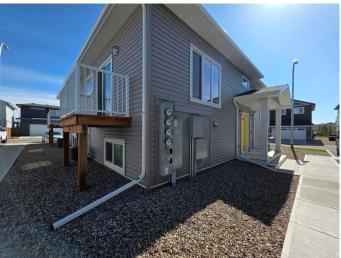

# \$265,000 - 1006, 210 Firelight Way W, Lethbridge

MLS® #A2219429

#### \$265,000

2 Bedroom, 1.00 Bathroom, 558 sqft Residential on 0.00 Acres

Copperwood, Lethbridge, Alberta

A turn-key townhome just steps away from Firelight Park! This 2 bed, 1 bath unit is a practical option for those entering the real estate market or for those looking to live maintenance free! With an open concept main floor, central air conditioning, a balcony and 2 assigned parking stalls, this property offers ease of living and a great place to call home!

# Exterior

| Exterior Features | Balcony         |
|-------------------|-----------------|
| Lot Description   | Back Lane       |
| Roof              | Asphalt Shingle |
| Construction      | Vinyl Siding    |
| Foundation        | Poured Concrete |