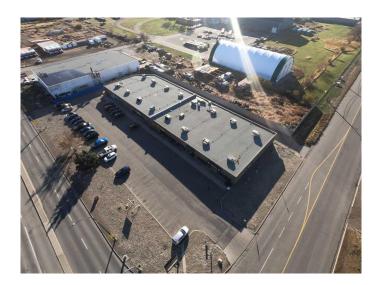

## \$2,600,000

0 Bedroom, 0.00 Bathroom, Commercial on 1.33 Acres

Anderson Industrial Park, Lethbridge, Alberta

The subject property is located in a busy strip plaza (20,903 SF on 1.33 acres) with exposure to 16,800 VPD+ along 5th

Avenue North, essentially the "gateway― to the industrial parks. The property has easy access via 5th Ave N, from

Mayor Magrath Drive North and 43rd Street North. The current owner has made it a priority to complete the

regularly required building maintenance, including regularly replacing HVAC rooftop units (RTUs). The site has

a large parking lot with 50+ stalls and tenants can utilize both unit signage and streetside pylon signage.