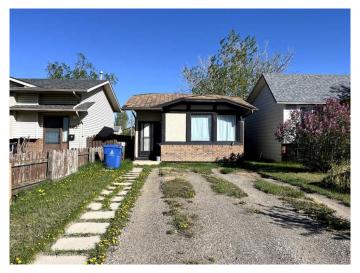

# \$247,400 - 101 Princeton Crescent W, Lethbridge

MLS® #A2218999

# \$247,400

3 Bedroom, 2.00 Bathroom, 870 sqft Residential on 0.10 Acres

Varsity Village, Lethbridge, Alberta

Opportunity Knocks for Investors & DIY Buyers!

This 2+1 bedroom bungalow is bursting with potential and ready for transformation. The main floor features a generously sized kitchen and dining area, full 4-piece bathroom, and two bedrooms. The fully developed basement adds even more value with a spacious family room, third bedroom, and a denâ€"ideal for a home office or flex space.

Built in 1980

## **Exterior**

Exterior Features Private Yard
Lot Description See Remarks
Roof Asphalt Shingle

Construction Mixed

Foundation Poured Concrete