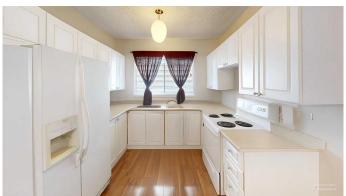

# \$247,400

3 Bedroom, 2.00 Bathroom, 870 sqft Residential on 0.10 Acres

Varsity Village, Lethbridge, Alberta

Opportunity Knocks for Investors & DIY Buyers!

This 2+1 bedroom bungalow is bursting with potential and ready for transformation. The main floor features a generously sized kitchen and dining area, full 4-piece bathroom, and two bedrooms. The fully developed basement adds even more value with a spacious family room, third bedroom, and a denâ€"ideal for a home office or flex space.

## Interior

Interior Features Laminate Counters, Open Floorplan, See Remarks

Appliances Dishwasher, Electric Range, Refrigerator, Washer/Dryer

Heating Forced Air

Cooling None
Has Basement Yes

Basement Finished, Full