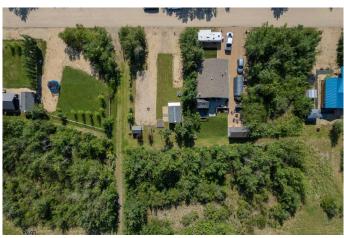

#### \$197,000

0 Bedroom, 0.00 Bathroom, Land on 0.16 Acres

Buffalo Sands, Rural Stettler No. 6, County of, Alberta

This lakefront lot offers an ideal setting for relaxing weekends and family getaways. Located in Buffalo Sands, a welcoming lake community on the south shore of Buffalo Lake. A convenient bunkhouse with a two-piece bathroom is already on site, providing a cozy space for guests or a good spot to unwind. The lot is ideally located right beside the municipal walkway to the beach and communal dock, making it easy to pop back and forth from the water for a break, a bite to eat, or a sunset cruise. Additionally, there are two spots for RVs, both hooked up to services, offering convenience for multiple families or guests. The lot is fully serviced with municipal water and sewerâ€"no hauling requiredâ€"making your time at the lake even more enjoyable. And with no building timeline restrictions, you can park your RV and start making memories right away. Families will love the nearby communal beaches, complete with shallow sandbar swimming that's perfect for kids. Spend your weekends browsing the farmers market at Olâ€<sup>™</sup> MacDonaldâ€<sup>™</sup>s Resort or simply soaking up the natural beauty around you. Buffalo Lake is known for great boating, peaceful birdwatching, and a chance to truly slow down. With Immediate Possession offered you are all set for the upcoming summer!