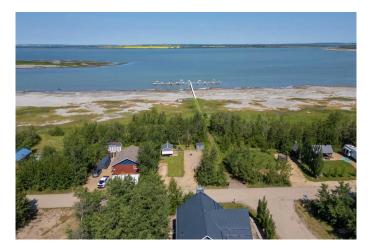

#### \$197,000

0 Bedroom, 0.00 Bathroom, Land on 0.16 Acres

Buffalo Sands, Rural Stettler No. 6, County of, Alberta

This lakefront lot offers an ideal setting for relaxing weekends and family getaways. Located in Buffalo Sands, a welcoming lake community on the south shore of Buffalo Lake. A convenient bunkhouse with a two-piece bathroom is already on site, providing a cozy space for guests or a good spot to unwind. The lot is ideally located right beside the municipal walkway to the beach and communal dock, making it easy to pop back and forth from the water for a break, a bite to eat, or a sunset cruise. Additionally, there are two spots for RVs, both hooked up to services, offering convenience for multiple families or guests. The lot is fully serviced with municipal water and sewerâ€"no hauling requiredâ€"making your time at the lake even more enjoyable. And with no building timeline restrictions, you can park your RV and start making memories right away. Families will love the nearby communal beaches, complete with shallow sandbar swimming that's perfect for kids. Spend your weekends browsing the farmers market at Olâ€<sup>™</sup> MacDonaldâ€<sup>™</sup>s Resort or simply soaking up the natural beauty around you. Buffalo Lake is known for great boating, peaceful birdwatching, and a chance to truly slow down. With Immediate Possession offered you are all set for the upcoming summer!