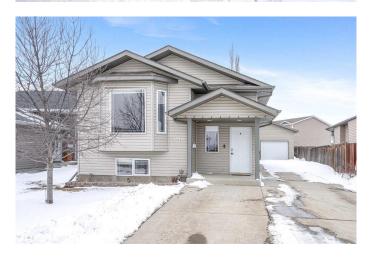

# \$349,900

4 Bedroom, 2.00 Bathroom, 1,018 sqft Residential on 1.37 Acres

Wallacefield, Lloydminster, Saskatchewan

Bright, efficient, and move-in ready! This beautifully maintained 1,018 sq. ft. bi-level, built in 2007, offers a warm and inviting interior with modern, tasteful colors throughout. Spacious rooms filled with natural light and stylish floating shelves add both charm and function. With four bedrooms and two full bathroomsâ€"including a main bath with ceramic tile and in-floor heatingâ€"this home is designed for comfort. You'II enjoy central air conditioning, a private deck with a natural gas BBQ line, and a beautifully kept yard. The oversized 17' x 23' detached garage and extra-long driveway provide plenty of parking. Solar panels help reduce utility costs in the spring and summer, making this a smart and stylish choice!

#### **Amenities**

Parking Spaces 4

Parking Concrete Driveway, Single Garage Detached

# of Garages 1