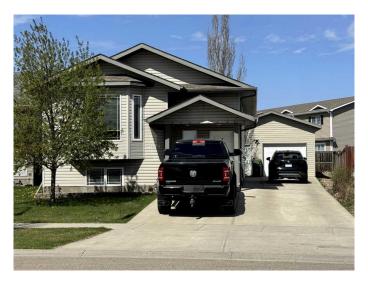

# \$349,900

4 Bedroom, 2.00 Bathroom, 1,018 sqft Residential on 1.37 Acres

Wallacefield, Lloydminster, Saskatchewan

Bright, efficient, and move-in ready! This beautifully maintained 1,018 sq. ft. bi-level, built in 2007, offers a warm and inviting interior with modern, tasteful colors throughout. Spacious rooms filled with natural light and stylish floating shelves add both charm and function. With four bedrooms and two full bathroomsâ€"including a main bath with ceramic tile and in-floor heatingâ€"this home is designed for comfort. You'II enjoy central air conditioning, a private deck with a natural gas BBQ line, and a beautifully kept yard. The oversized 17' x 23' detached garage and extra-long driveway provide plenty of parking. Solar panels help reduce utility costs in the spring and summer, making this a smart and stylish choice!

#### **Amenities**

Parking Spaces 4

Parking Concrete Driveway, Single Garage Detached

# of Garages 1