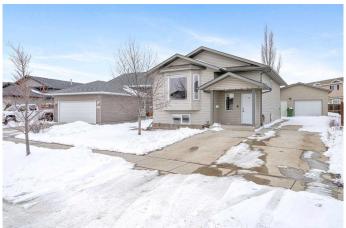

# \$349,900

4 Bedroom, 2.00 Bathroom, 1,018 sqft Residential on 1.37 Acres

Wallacefield, Lloydminster, Saskatchewan

Bright, efficient, and move-in ready! This beautifully maintained 1,018 sq. ft. bi-level, built in 2007, offers a warm and inviting interior with modern, tasteful colors throughout. Spacious rooms filled with natural light and stylish floating shelves add both charm and function. With four bedrooms and two full bathroomsâ€"including a main bath with ceramic tile and in-floor heatingâ€"this home is designed for comfort. You'II enjoy central air conditioning, a private deck with a natural gas BBQ line, and a beautifully kept yard. The oversized 17' x 23' detached garage and extra-long driveway provide plenty of parking. Solar panels help reduce utility costs in the spring and summer, making this a smart and stylish choice!

#### **Amenities**

Parking Spaces 4

Parking Concrete Driveway, Single Garage Detached

# of Garages 1