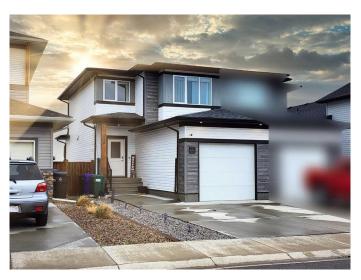

# \$440,000 - 237 Crocus Terrace W, Lethbridge

MLS® #A2218363

#### \$440,000

3 Bedroom, 3.00 Bathroom, 1,399 sqft Residential on 0.06 Acres

Country Meadows Estates, Lethbridge, Alberta

This charming 1,398 sq/ft two-story half-duplex offers the perfect blend of comfort, convenience, and functionality. Nestled in a quiet neighborhood with easy access to amenities, this home boasts three spacious bedrooms, including a large primary suite, and an upper-floor laundry for added convenience. The well-equipped kitchen features an island, ample cabinetry, and a complete appliance package, including a gas stove with double ovens. Enjoy year-round comfort with an HRV system, air conditioning, and underground sprinklers. Step outside onto the spacious deck, which comes with a gas line ready for BBQs. The cozy living room provides an inviting space to relax, while the lower level offers potential for future development. Affordable and thoughtfully designed, this home is a fantastic opportunity for comfortable living in a desirable location.

Built in 2017