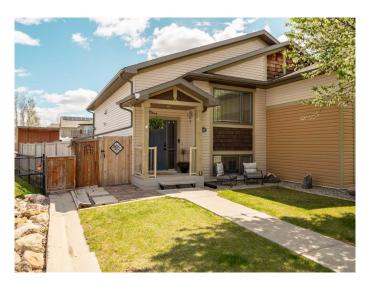

## \$369,900

4 Bedroom, 2.00 Bathroom, 748 sqft Residential on 0.07 Acres

Legacy Ridge / Hardieville, Lethbridge, Alberta

Great location and perfect place to start or downsize! This cozy home is move in ready offering an open floor plan, vaulted ceilengs, 4 bedrooms and 2 bathrooms. Updates include new paint, hot water tank is 2 years old. Newer appliances including microwave, dishwasher and washer/dryer. Outside enojoy the spacious yard, lower patio or a privacy wall lets you appreciate the fresh air while sitting on your deck.