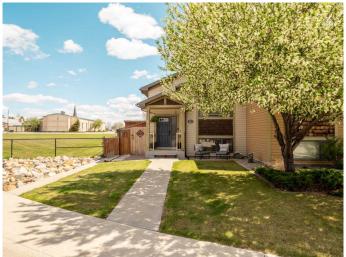

## \$369,900

4 Bedroom, 2.00 Bathroom, 748 sqft Residential on 0.07 Acres

Legacy Ridge / Hardieville, Lethbridge, Alberta

Great location and perfect place to start or downsize! This cozy home is move in ready offering an open floor plan, vaulted ceilengs, 4 bedrooms and 2 bathrooms. Updates include new paint, hot water tank is 2 years old. Newer appliances including microwave, dishwasher and washer/dryer. Outside enojoy the spacious yard, lower patio or a privacy wall lets you appreciate the fresh air while sitting on your deck.