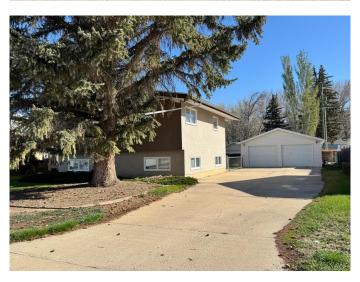

# \$369,000 - 1214 6 Avenue E, Drumheller

MLS® #A2217757

## \$369,000

4 Bedroom, 2.00 Bathroom, 1,370 sqft Residential on 0.23 Acres

Riverview Park, Drumheller, Alberta

Bang for your buck in Riverside! Come on in and feel right at home in this spacious split level design in one of Drumheller's most sought after communities. The unique architectural design of this home is appealing as is the ample parking and double garage. The main floor features expansive windows, large living room with fireplace, dining area with built ins, and a functional kitchen. Upstairs, you'll find 3 bedrooms- and the kids will fight over who gets the one with the secret reading nook! and a full bathroom. The lower level has a family room, another bedroom or office space, & laundry room. The basement houses utilities and storage. Outside, there is a mature yard with big trees and gardens. This is a gem...don't let it pass you by!

## **Amenities**

Parking Spaces 2

Parking Double Garage Detached

# of Garages 2