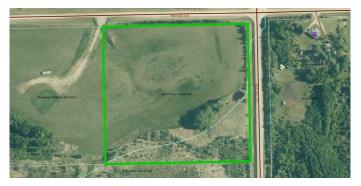

#### \$99,500

0 Bedroom, 0.00 Bathroom, Land on 10.45 Acres

NONE, Rural Yellowhead County, Alberta

9.45 acres with great building site and a dugout. One mile of the pavement. Approach in.

MLS® # A2217689 Price \$99,500