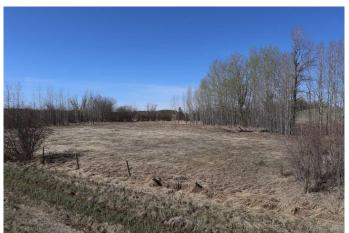

#### \$99,500

0 Bedroom, 0.00 Bathroom, Land on 10.45 Acres

NONE, Rural Yellowhead County, Alberta

9.45 acres with great building site and a dugout. One mile of the pavement. Approach in.

MLS® # A2217689 Price \$99,500