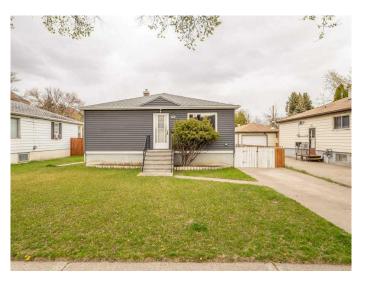

# \$319,900 - 1905 10 Avenue S, Lethbridge

MLS® #A2217647

# \$319,900

4 Bedroom, 1.00 Bathroom, 803 sqft Residential on 0.12 Acres

Victoria Park, Lethbridge, Alberta

Excellent south side location right by the Hospital, close to Henderson Lake and Golf Course. Home has had many upgrades over the years as follows: Furnace 2021; Windows; Hot water tank; Exterior Vinyl Siding plus roof on house and garage approx 10 yrs. Basement windows may not meet egress requirements for them to be considered bedrooms. Property has double detached garage as well as parking beside for convenience.