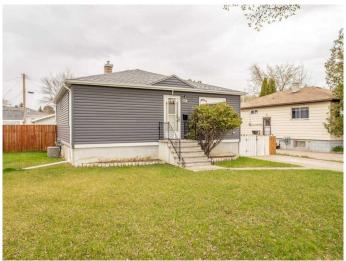

# \$319,900

4 Bedroom, 1.00 Bathroom, 803 sqft Residential on 0.12 Acres

Victoria Park, Lethbridge, Alberta

Excellent south side location right by the Hospital, close to Henderson Lake and Golf Course. Home has had many upgrades over the years as follows: Furnace 2021; Windows; Hot water tank; Exterior Vinyl Siding plus roof on house and garage approx 10 yrs. Basement windows may not meet egress requirements for them to be considered bedrooms. Property has double detached garage as well as parking beside for convenience.

#### **Exterior**

Exterior Features Private Yard Lot Description Landscaped

Roof Asphalt Shingle

Construction Vinyl Siding, Wood Siding

Foundation Poured Concrete