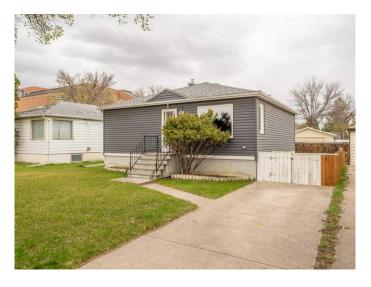

# \$319,900

4 Bedroom, 1.00 Bathroom, 803 sqft Residential on 0.12 Acres

Victoria Park, Lethbridge, Alberta

Excellent south side location right by the Hospital, close to Henderson Lake and Golf Course. Home has had many upgrades over the years as follows: Furnace 2021; Windows; Hot water tank; Exterior Vinyl Siding plus roof on house and garage approx 10 yrs. Basement windows may not meet egress requirements for them to be considered bedrooms. Property has double detached garage as well as parking beside for convenience.