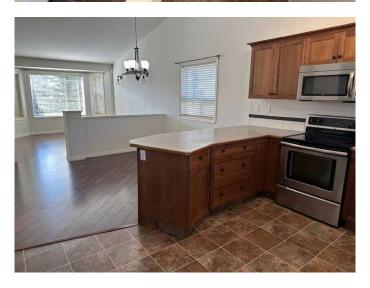

### \$495,000

4 Bedroom, 3.00 Bathroom, 1,074 sqft Residential on 0.12 Acres

Vanier Woods, Red Deer, Alberta

Perfect for the family! This fully finished bilevel home in Vanier has lots of room for everyone! It offers 4 bedroom (2 on each level), and 3 bathrooms, an open concept main living area, user friendly kitchen with lots of cupboards, counter space and pantry,. The primary bedroom is large and offers a 3 pc en-suite. The lower level offers a huge family room, separate entry to the back yard, and in-floor heat. Off the kitchen is a nice deck AND patio, which overlook the fully fenced and landscaped east facing back yard. This home also offers a double attached garage, and is within walking distance to shopping and schools.