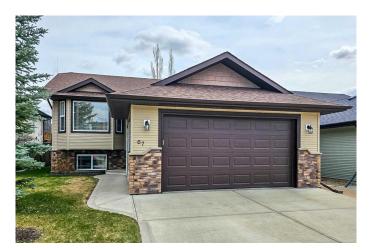

# **\$495,000 - 67 Vincent Close, Red Deer**

MLS® #A2217588

### \$495,000

4 Bedroom, 3.00 Bathroom, 1,074 sqft Residential on 0.12 Acres

Vanier Woods, Red Deer, Alberta

Perfect for the family! This fully finished bilevel home in Vanier has lots of room for everyone! It offers 4 bedroom (2 on each level), and 3 bathrooms, an open concept main living area, user friendly kitchen with lots of cupboards, counter space and pantry,. The primary bedroom is large and offers a 3 pc en-suite. The lower level offers a huge family room, separate entry to the back yard, and in-floor heat. Off the kitchen is a nice deck AND patio, which overlook the fully fenced and landscaped east facing back yard. This home also offers a double attached garage, and is within walking distance to shopping and schools.