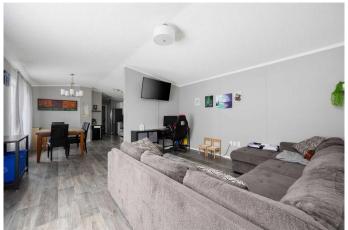

## \$315,000

3 Bedroom, 2.00 Bathroom, 1,225 sqft Residential on 0.11 Acres

Timberlea, Fort McMurray, Alberta

Charming 3-bedroom, 2-bathroom home with a bright white kitchen and spacious living areas. Enjoy the ease of no carpet throughout, plus a fully fenced yard with a fire pit, mature fruit trees and storage shedâ€"perfect for relaxing or entertaining. This well-maintained home offers comfort, privacy, and convenience, making it ideal for families or anyone looking to settle into a move-in ready space.

#### Interior

Interior Features Open Floorplan, Pantry

Appliances Central Air Conditioner, Dishwasher, Freezer, Microwave, Refrigerator,

Washer/Dryer

Heating Forced Air Cooling Central Air

Basement None