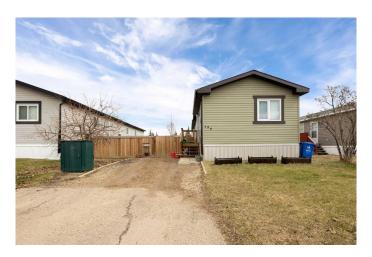

## \$315,000

3 Bedroom, 2.00 Bathroom, 1,225 sqft Residential on 0.11 Acres

Timberlea, Fort McMurray, Alberta

Charming 3-bedroom, 2-bathroom home with a bright white kitchen and spacious living areas. Enjoy the ease of no carpet throughout, plus a fully fenced yard with a fire pit, mature fruit trees and storage shedâ€"perfect for relaxing or entertaining. This well-maintained home offers comfort, privacy, and convenience, making it ideal for families or anyone looking to settle into a move-in ready space.

#### Interior

Interior Features Open Floorplan, Pantry

Appliances Central Air Conditioner, Dishwasher, Freezer, Microwave, Refrigerator,

Washer/Dryer

Heating Forced Air Cooling Central Air

Basement None