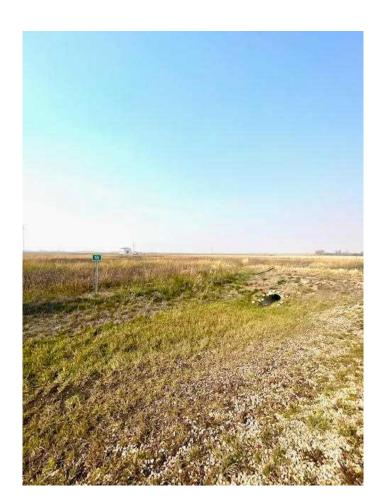

## \$149,900

0 Bedroom, 0.00 Bathroom, Land on 2.86 Acres

Goldenrod Estates, Rural Grande Prairie No. 1, County of, Alberta

VACANT LOT IN GOLDENROD ESTATES!!!
Build your dream home on this 2.86 acre lot.
This lot is zoned CR-5 and is only minutes
from Grande Prairie. This lot is a corner lot so
no neighbors to the right, and Power and Gas
are accessible at the road. This acreage
community is beautiful and very well
maintained. Don't miss out and start building
your home!!!