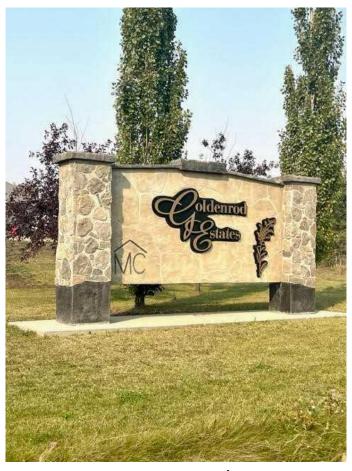

## \$149,900

0 Bedroom, 0.00 Bathroom, Land on 2.86 Acres

Goldenrod Estates, Rural Grande Prairie No. 1, County of, Alberta

VACANT LOT IN GOLDENROD ESTATES!!!
Build your dream home on this 2.86 acre lot.
This lot is zoned CR-5 and is only minutes
from Grande Prairie. This lot is a corner lot so
no neighbors to the right, and Power and Gas
are accessible at the road. This acreage
community is beautiful and very well
maintained. Don't miss out and start building
your home!!!

## **Community Information**

Address 55, 721022 Range Road Range

Subdivision Goldenrod Estates

City Rural Grande Prairie No. 1, County of

County Grande Prairie No. 1, County of

Province Alberta
Postal Code T8X 4G8