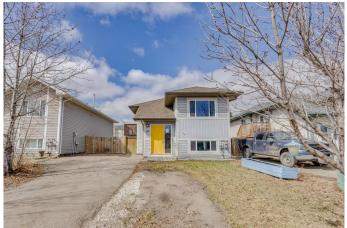

#### \$259,900

2 Bedroom, 2.00 Bathroom, 849 sqft Residential on 0.10 Acres

Timberlea, Fort McMurray, Alberta

Welcome to #43, 101 Paish Place – a delightful bi-level home nestled in the well-established and family-friendly neighbourhood of Timberlea. Offering 849 sq ft of comfortable living space, this 2-bedroom, 2-bathroom gem is perfect for first-time buyers, downsizers, or savvy investors.

Step inside and youâ€<sup>™</sup>II be greeted by a bright and spacious entryway that leads to a cozy living room, complete with stylish laminate flooring and large windows that flood the space with natural light. Just off the living room, you'll find a functional kitchen with crisp white cabinetry, practical laminate countertops, and an adjacent dining area with sliding doors that open to a sunny side deck – perfect for morning coffee or evening BBQs.

Situated on a beautifully fenced lot, this property provides both privacy and space for outdoor enjoyment. With schools, parks, and major bus routes just minutes away, this location combines convenience with charm.