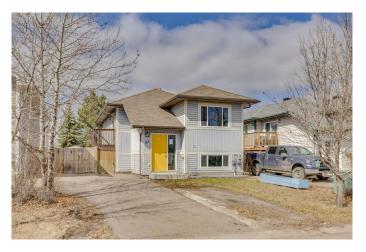

#### \$259,900

2 Bedroom, 2.00 Bathroom, 849 sqft Residential on 0.10 Acres

Timberlea, Fort McMurray, Alberta

Welcome to #43, 101 Paish Place – a delightful bi-level home nestled in the well-established and family-friendly neighbourhood of Timberlea. Offering 849 sq ft of comfortable living space, this 2-bedroom, 2-bathroom gem is perfect for first-time buyers, downsizers, or savvy investors.

Step inside and youâ€<sup>™</sup>II be greeted by a bright and spacious entryway that leads to a cozy living room, complete with stylish laminate flooring and large windows that flood the space with natural light. Just off the living room, you'll find a functional kitchen with crisp white cabinetry, practical laminate countertops, and an adjacent dining area with sliding doors that open to a sunny side deck – perfect for morning coffee or evening BBQs.

Situated on a beautifully fenced lot, this property provides both privacy and space for outdoor enjoyment. With schools, parks, and major bus routes just minutes away, this location combines convenience with charm.