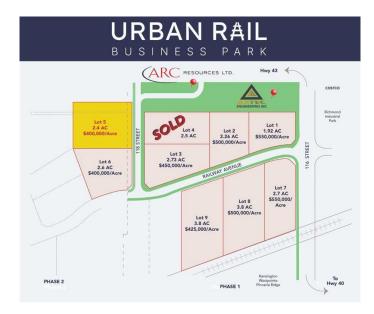

## \$968,000

0 Bedroom, 0.00 Bathroom, Land on 2.42 Acres

Urban Rail Business Park, Grande Prairie, Alberta

BUILD HERE! A high-visibility service station, car wash, industrial Business centre, recreation centre, oilfield business, warehouse and many other businesses will prosper here! Just 500 meters away from the nearest fire hall (great for insurance), Urban Rail Business Park is located on Costco's road (116 Street) on a major four-lane artery. It has unparalleled access to both Hwy 43 and Hwy 40. Vendors and customers are across the road in Richmond Industrial Park. If high exposure, easy access, and nearby amenities, communities, vendors, and customers are valuable to your bottom line, Grande Prairie's Urban Rail Business Park could be the perfect fit for you. Flexible zoning for commercial/industrial options and flexible lot configuration. Lots range in price from \$400K to \$550K per acre. Railway spur possibilities on lots next to the railroad.

(Lots 5-9 are not titled which allows extra flexibility for lot sizes. Lots 1-3 are titled).