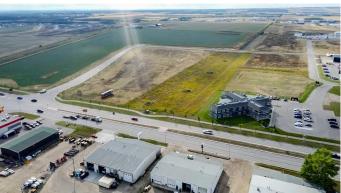

## \$968,000

0 Bedroom, 0.00 Bathroom, Land on 2.42 Acres

Urban Rail Business Park, Grande Prairie, Alberta

BUILD HERE! A high-visibility service station, car wash, industrial Business centre, recreation centre, oilfield business, warehouse and many other businesses will prosper here! Just 500 meters away from the nearest fire hall (great for insurance), Urban Rail Business Park is located on Costco's road (116 Street) on a major four-lane artery. It has unparalleled access to both Hwy 43 and Hwy 40. Vendors and customers are across the road in Richmond Industrial Park. If high exposure, easy access, and nearby amenities, communities, vendors, and customers are valuable to your bottom line, Grande Prairie's Urban Rail Business Park could be the perfect fit for you. Flexible zoning for commercial/industrial options and flexible lot configuration. Lots range in price from \$400K to \$550K per acre. Railway spur possibilities on lots next to the railroad.