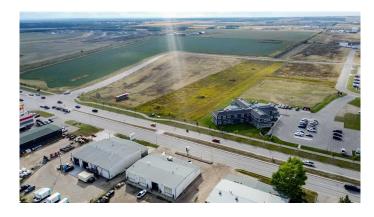

## \$968,000

0 Bedroom, 0.00 Bathroom, Land on 2.42 Acres

Urban Rail Business Park, Grande Prairie, Alberta

BUILD HERE! A high-visibility service station, car wash, industrial Business centre, recreation centre, oilfield business, warehouse and many other businesses will prosper here! Just 500 meters away from the nearest fire hall (great for insurance), Urban Rail Business Park is located on Costco's road (116 Street) on a major four-lane artery. It has unparalleled access to both Hwy 43 and Hwy 40. Vendors and customers are across the road in Richmond Industrial Park. If high exposure, easy access, and nearby amenities, communities, vendors, and customers are valuable to your bottom line, Grande Prairie's Urban Rail Business Park could be the perfect fit for you. Flexible zoning for commercial/industrial options and flexible lot configuration. Lots range in price from \$400K to \$550K per acre. Railway spur possibilities on lots next to the railroad.