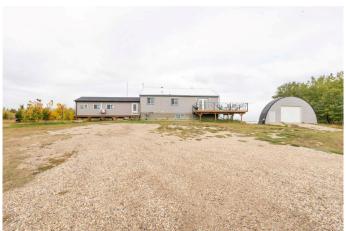

# \$499,000

4 Bedroom, 2.00 Bathroom, 1,553 sqft Residential on 6.08 Acres

NONE, Rural Grande Prairie No. 1, County of, Alberta

Freshly Updated CR-5 Zoned Affordable Acreage Only 15 Minutes East Of Grande Prairie! This 4 Bed 2 Bath Updated Home Is Situated On 6.08 Acres, with a 35x45 Quonset that has concrete floor with floor drain. powered overhead garage door opener, and power ran throughout. Entering this home you will appreciate the spacious entry way, that leads you into the semi open concept kitchen, dining and living room. Kitchen hosts ample cabinet + counter space, and window above the kitchen sink allowing you to enjoy the view of your front yard. Dining allows space for any table size for all occasions. Living room is grand, with numerous windows allowing natural sunlight in, also patio doors allowing access to your large front deck. Remainder of the main floor consists of three bedrooms, and a full bathroom. Heading into the fully finished basement you will find a family room, complimented by desired real wood burning fire place, the master bedroom with full en-suite, office/den with potential 5th bedroom, and laundry/utility room. With the zoning of this acreage being CR-5 it allows you to run a home business, which leads me to next part of the home which offers a fully finished kennel, with dog bathing area, and outside dog runs. So whether you are looking to break into new business venture, or convert it into extra living space or whatever your heart desires. The

land is well manicured, and peaceful compliment with a shed for storage. Book your viewing today as this acreage will be sure to please.