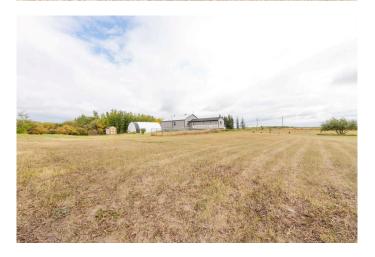

# \$499,000

4 Bedroom, 2.00 Bathroom, 1,553 sqft Residential on 6.08 Acres

NONE, Rural Grande Prairie No. 1, County of, Alberta

Freshly Updated CR-5 Zoned Affordable Acreage Only 15 Minutes East Of Grande Prairie! This 4 Bed 2 Bath Updated Home Is Situated On 6.08 Acres, with a 35x45 Quonset that has concrete floor with floor drain. powered overhead garage door opener, and power ran throughout. Entering this home you will appreciate the spacious entry way, that leads you into the semi open concept kitchen, dining and living room. Kitchen hosts ample cabinet + counter space, and window above the kitchen sink allowing you to enjoy the view of your front yard. Dining allows space for any table size for all occasions. Living room is grand, with numerous windows allowing natural sunlight in, also patio doors allowing access to your large front deck. Remainder of the main floor consists of three bedrooms, and a full bathroom. Heading into the fully finished basement you will find a family room, complimented by desired real wood burning fire place, the master bedroom with full en-suite, office/den with potential 5th bedroom, and laundry/utility room. With the zoning of this acreage being CR-5 it allows you to run a home business, which leads me to next part of the home which offers a fully finished kennel, with dog bathing area, and outside dog runs. So whether you are looking to break into new business venture, or convert it into extra living space or whatever your heart desires. The

land is well manicured, and peaceful compliment with a shed for storage. Book your viewing today as this acreage will be sure to please.