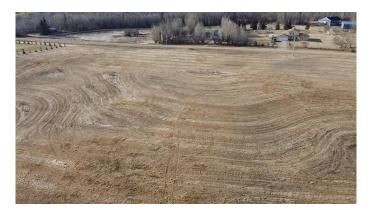

#### \$29,999

0 Bedroom, 0.00 Bathroom, Land on 3.04 Acres

NONE, Rural Northern Lights, County of, Alberta

Are you looking for that new site to call home?? Then here is the perfect parcel at a very reasonable price - This 3 acre lot is located only minutes from Grimshaw and about 20 minutes to Peace River. Its time to build your dream home and call today!!