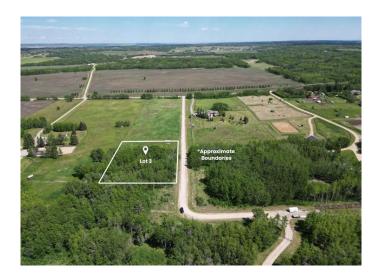

#### \$545,000

0 Bedroom, 0.00 Bathroom, Land on 2.00 Acres

NONE, Rural Rocky View County, Alberta

Check out this 2 acre lot just 10 minutes west of Calgary. Newly created lot to build a new home on with SF homes. Some nice trees on this lot for privacy. Water source is Rockyview Water Coop. Custom design your new home to fit all your needs. Call to book a viewing of the lot today.