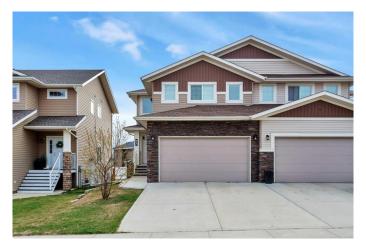

# **\$419,900 - 73 Ebony Street, Lacombe**

MLS® #A2216791

## \$419,900

3 Bedroom, 3.00 Bathroom, 1,506 sqft Residential on 0.08 Acres

Elizabeth Park, Lacombe, Alberta

Welcome to this beautifully designed duplex that impresses from the moment you arrive. Step inside to a soaring grand entrance that sets the tone for the spacious layout. The open floor plan with rich laminate flooring and a kitchen/dining room with stainless steel appliances. The main floor features an ample sized mudroom off the 2 car garage with a closet and a 2 pc bathroom. This home features three generously sized bedrooms with an upper floor laundry room including a luxurious primary suite complete with a four-piece ensuite for your comfort and privacy. This move-in ready home offers both style and functionality, ideal for families or those looking for extra space in a vibrant community

#### **Essential Information**

MLS® # A2216791 Price \$419,900

Bedrooms 3

Bathrooms 3.00

Full Baths 2

Half Baths 1

Acres

Square Footage 1,506