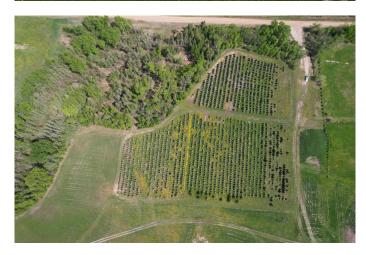

#### \$399,900

0 Bedroom, 0.00 Bathroom, Agri-Business on 12.00 Acres

NONE, Rural Grande Prairie No. 1, County of, Alberta

Seize the opportunity to grow this established tree farm into a thriving agricultural business! Currently home to approximately 2,100 Colorado blue spruce trees, ranging from 5 to 15 feet in height, this farm offers a strong foundation with endless possibilities for expansion. With large areas of rich, certified organic soil, there's ample space to plant additional trees or diversify with other high-value crops, allowing you to take this farm to the next level. The nutrient-dense, organic soil has been tested and certified, providing ideal conditions for a wide range of agricultural ventures. With plenty of room to scale up tree production or explore new crops, the farm is well-positioned for significant growth. The current spruce trees, highly valued in the region for privacy and wind protection, have been meticulously planted for low maintenance and easy transplanting, with wide aisles designed for efficient harvesting. In addition to tree sales, the abundant topsoil offers an additional source of income, further enhancing the farm's profitability. With contracts already in place, this turn-key operation is primed to start generating revenue immediately, while providing the potential for exponential growth in the future. Whether you're an experienced farmer looking to expand your operations or an investor seeking a high-potential agricultural opportunity, this tree farm offers everything