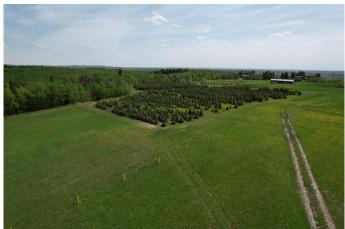

#### \$399,900

0 Bedroom, 0.00 Bathroom, Agri-Business on 12.00 Acres

NONE, Rural Grande Prairie No. 1, County of, Alberta

Seize the opportunity to grow this established tree farm into a thriving agricultural business! Currently home to approximately 2,100 Colorado blue spruce trees, ranging from 5 to 15 feet in height, this farm offers a strong foundation with endless possibilities for expansion. With large areas of rich, certified organic soil, there's ample space to plant additional trees or diversify with other high-value crops, allowing you to take this farm to the next level. The nutrient-dense, organic soil has been tested and certified, providing ideal conditions for a wide range of agricultural ventures. With plenty of room to scale up tree production or explore new crops, the farm is well-positioned for significant growth. The current spruce trees, highly valued in the region for privacy and wind protection, have been meticulously planted for low maintenance and easy transplanting, with wide aisles designed for efficient harvesting. In addition to tree sales, the abundant topsoil offers an additional source of income, further enhancing the farm's profitability. With contracts already in place, this turn-key operation is primed to start generating revenue immediately, while providing the potential for exponential growth in the future. Whether you're an experienced farmer looking to expand your operations or an investor seeking a high-potential agricultural opportunity, this tree farm offers everything