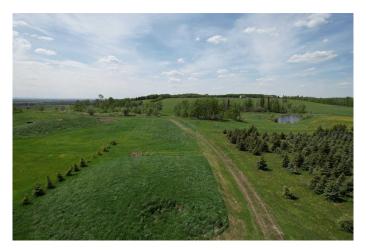

#### \$399,900

0 Bedroom, 0.00 Bathroom, Agri-Business on 12.00 Acres

NONE, Rural Grande Prairie No. 1, County of, Alberta

Seize the opportunity to grow this established tree farm into a thriving agricultural business! Currently home to approximately 2,100 Colorado blue spruce trees, ranging from 5 to 15 feet in height, this farm offers a strong foundation with endless possibilities for expansion. With large areas of rich, certified organic soil, there's ample space to plant additional trees or diversify with other high-value crops, allowing you to take this farm to the next level. The nutrient-dense, organic soil has been tested and certified, providing ideal conditions for a wide range of agricultural ventures. With plenty of room to scale up tree production or explore new crops, the farm is well-positioned for significant growth. The current spruce trees, highly valued in the region for privacy and wind protection, have been meticulously planted for low maintenance and easy transplanting, with wide aisles designed for efficient harvesting. In addition to tree sales, the abundant topsoil offers an additional source of income, further enhancing the farm's profitability. With contracts already in place, this turn-key operation is primed to start generating revenue immediately, while providing the potential for exponential growth in the future. Whether you're an experienced farmer looking to expand your operations or an investor seeking a high-potential agricultural opportunity, this tree farm offers everything