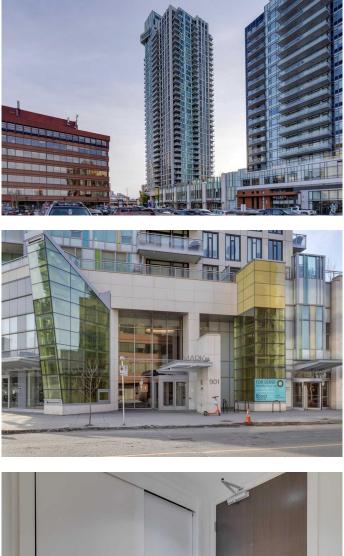

#### \$395,000

2 Bedroom, 1.00 Bathroom, 681 sqft Residential on 0.00 Acres

Beltline, Calgary, Alberta

Welcome to the amenity rich Mark on 10th. This Beautiful two bedroom CORNER unit with mountain views is situated on the 24th floor. And offers an open concept layout including a 4 piece bath, two bedrooms, 9 ft ceilings, Vinyl Plank flooring throughout, carpet in the bedrooms, & an upscale kitchen. This condo has floor to ceiling windows facing the south & west, with amazing views of the city, downtown, and even parts of the bow river! Other features to mention such as central air conditioning, and in suite laundry(1 year old Appliances). The gourmet kitchen features quartz counter tops, stainless steel appliances, gas stove top. Plenty of amenities on the 34th floor such as loft style recreation area, an outdoor hot tub, sauna, steam, fitness centre, and an out door patio with a BBQ. There is also a communal patio with greenery on the 3rd floor and rental suites for out of town guests (\$100/night + \$55 cleaning fee)The unit comes with one titled unground parking stall, and a storage locker. Underground parking has plenty of visitor parking for your guests, and the lobby is secured by a concierge. Conveniently located by shopping, public transit, restaurants, and night life! Can be offered as a turn key purchase. Currently priced not including any turn key items.