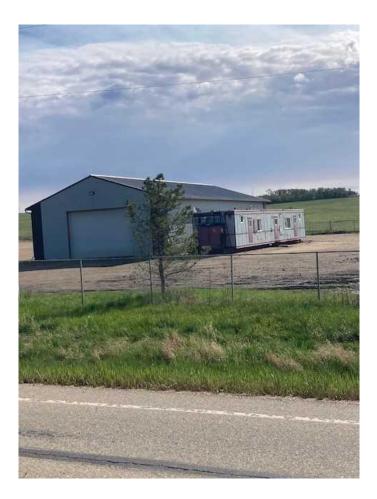

#### \$5,500

0 Bedroom, 0.00 Bathroom, Commercial on 4.98 Acres

Dimsdale Industrial Park, Dimsdale, Alberta

3,283 Square foot shop and an Atco office trailer available for lease in the Dimsdale. It is on a 4.98 acre lot with approximately 2.0 +/acres fenced and graveled and the other 3 are undeveloped. The property has a holding tank for sewer and a shared water well. It is available at \$5,500.00 per month plus GST which includes taxes and insurance. The Tenant shall be responsible for power, gas, water, snow removal, pumping sewer and property maintenance.