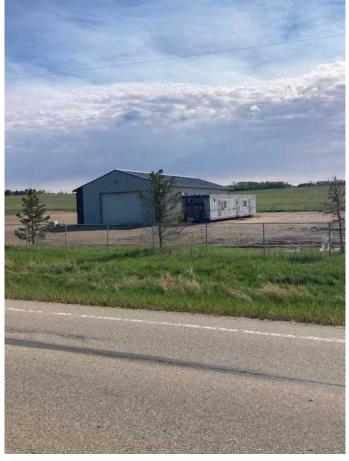

#### \$5,500

0 Bedroom, 0.00 Bathroom, Commercial on 4.98 Acres

Dimsdale Industrial Park, Dimsdale, Alberta

3,283 Square foot shop and an Atco office trailer available for lease in the Dimsdale. It is on a 4.98 acre lot with approximately 2.0 +/acres fenced and graveled and the other 3 are undeveloped. The property has a holding tank for sewer and a shared water well. It is available at \$5,500.00 per month plus GST which includes taxes and insurance. The Tenant shall be responsible for power, gas, water, snow removal, pumping sewer and property maintenance.