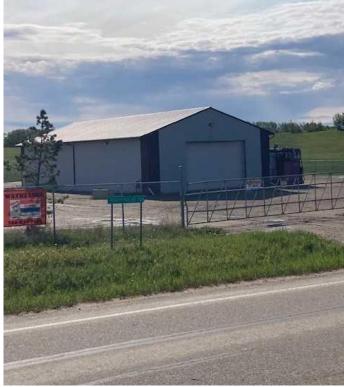

#### \$5,500

0 Bedroom, 0.00 Bathroom, Commercial on 4.98 Acres

Dimsdale Industrial Park, Dimsdale, Alberta

3,283 Square foot shop and an Atco office trailer available for lease in the Dimsdale. It is on a 4.98 acre lot with approximately 2.0 +/acres fenced and graveled and the other 3 are undeveloped. The property has a holding tank for sewer and a shared water well. It is available at \$5,500.00 per month plus GST which includes taxes and insurance. The Tenant shall be responsible for power, gas, water, snow removal, pumping sewer and property maintenance.