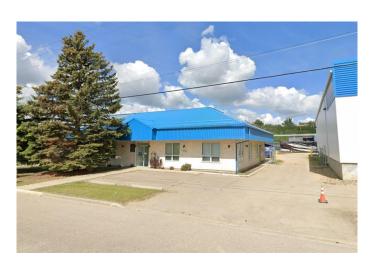

#### \$8

0 Bedroom, 0.00 Bathroom, Commercial on 0.00 Acres

Riverside Light Industrial Park, Red Deer, Alberta

Located in Riverside Light Industrial Park, this space offers 11,206 SF with a reception area/lobby, six offices (some with windows), two meeting rooms/boardrooms, a file room, multiple storage rooms, and two washrooms. The large shop has 20' ceilings and is separated into two areas with (5) 14' overhead doors. The yard is fenced and graveled with paved parking available directly in front. Additional Rent is \$4.06 for the 2025 budget year.