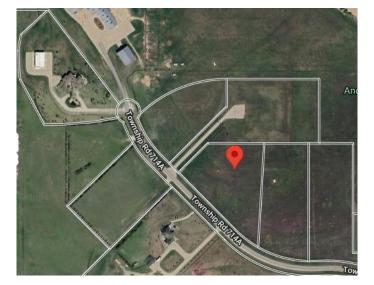

#### VACANT LOT AND IMMEDIATE

POSSESSION!!! This 5.41 acre lot is ready to build on and zoned CR 5 country residential. Enjoy the convenience of being just minutes from Grande Prairie, where you'II find a variety of amenities to suit your lifestyle. With flexible options for build-to-suit and carrying options available, your vision can become a reality. Don't miss out on this incredible opportunity to invest in a community.

## **Community Information**

Address 11, 714040 71 Range Road

Subdivision NONE

City Rural Grande Prairie No. 1, County of

County Grande Prairie No. 1, County of

Province Alberta
Postal Code T8W 5J5