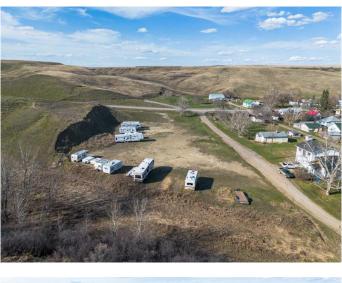

#### NONE, Carbon, Alberta

Nestled on the outskirts of Carbon, backed into the Badlands-esque hillside, this 1.16 acre lot has endless opportunities. With Residential General designation, this progressive municipality is waiting to work with you to fulfill dreams, whether a large lot for a single family dwelling or a vision of a unique subdivision, possibly tiny homes, or multifamily options, Carbon is home to a K-9 School, an outdoor pool, Royal Canadian Legion, curling club, a library, restaurants, grocers., and many many business, both in home and store front. A great place to live, raise a family, retire, build a business, even commute, with a 1 hour commute to north Calgary, and under 30 minutes to Drumheller or Three Hills. Call your favorite Realtor today to start your journey.