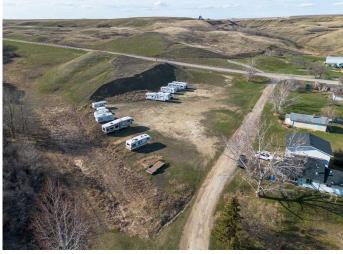

#### NONE, Carbon, Alberta

Nestled on the outskirts of Carbon, backed into the Badlands-esque hillside, this 1.16 acre lot has endless opportunities. With Residential General designation, this progressive municipality is waiting to work with you to fulfill dreams, whether a large lot for a single family dwelling or a vision of a unique subdivision, possibly tiny homes, or multifamily options, Carbon is home to a K-9 School, an outdoor pool, Royal Canadian Legion, curling club, a library, restaurants, grocers., and many many business, both in home and store front. A great place to live, raise a family, retire, build a business, even commute, with a 1 hour commute to north Calgary, and under 30 minutes to Drumheller or Three Hills. Call your favorite Realtor today to start your journey.