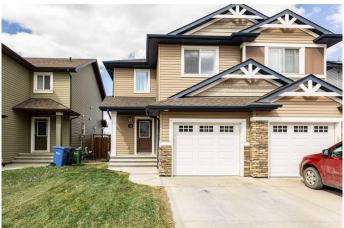

## \$419,900

3 Bedroom, 4.00 Bathroom, 1,337 sqft Residential on 0.07 Acres

Vanier East, Red Deer, Alberta

Welcome to 18 Van Slyke Way, a beautifully maintained two-storey half-duplex located in the desirable community of Vanier East. This fully developed home offers over 1,200 square feet of functional living space and is a perfect choice for first-time buyers, young families, or investors looking for a move-in-ready property in a quiet, family-friendly neighbourhood.

Type Residential

Sub-Type Semi Detached

Style 2 Storey, Side by Side

Status Active