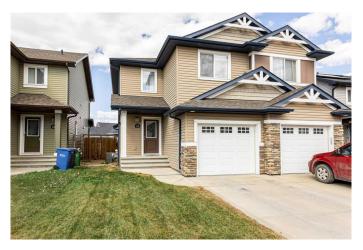

## \$419,900

3 Bedroom, 4.00 Bathroom, 1,337 sqft Residential on 0.07 Acres

Vanier East, Red Deer, Alberta

Welcome to 18 Van Slyke Way, a beautifully maintained two-storey half-duplex located in the desirable community of Vanier East. This fully developed home offers over 1,200 square feet of functional living space and is a perfect choice for first-time buyers, young families, or investors looking for a move-in-ready property in a quiet, family-friendly neighbourhood.

Outside, the fully fenced backyard is

landscaped and perfect for outdoor living. Enjoy summer evenings on the back deck or gather around the fire pit with friends and family. There's no condo fee, and the home has great curb appeal with its covered front entry and modern design.

Type Residential

Sub-Type Semi Detached

Style 2 Storey, Side by Side

Status Active