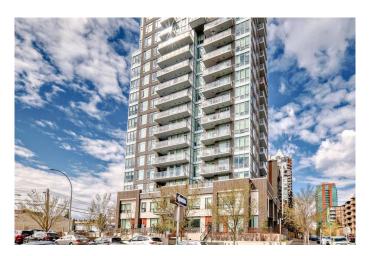

## \$319,900

1 Bedroom, 1.00 Bathroom, 458 sqft Residential on 0.00 Acres

Beltline, Calgary, Alberta

Excellent professional life style condo with bedroom, quality finishes, a full bath (incl tub-shower), comfortable living room, kitchen with eating bar, good size deck for bbq and table, amazing location near shopping, restaurants, transit, downtown access (walking distance), extra bike storage, one titled parking stall, extra storage space

#### **Amenities**

Amenities Bicycle Storage, Elevator(s), Visitor Parking

Parking Spaces 1

Parking Heated Garage, Titled, Underground

Interior

Interior Features Built-in Features, High Ceilings, Kitchen Island, Quartz Counters,