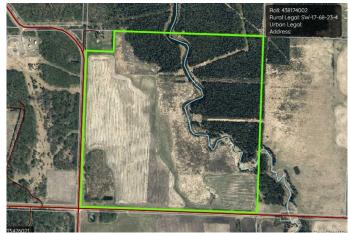

### \$300,000

0 Bedroom, 0.00 Bathroom, Land on 157.08 Acres

NONE, Rural Athabasca County, Alberta

#1 of four quarters offered for sale. NE of Island Lake in Athabasca County. #4 soil. Excellent grain or forage land. 65 acres seeded. Lots of crown land in the area, and lots of wildlife. This quarter is well suited for recreation or farming. Surface revenue of \$2162/year. Offered by sealed tender closing May 14 at noon. Buy one, several, or all four quarters. Fast possession available for a 2025 crop