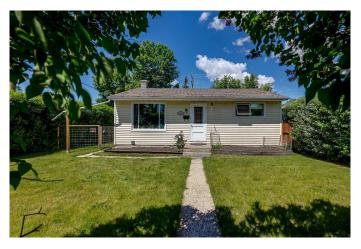

# \$274,900 - 5438 39 Street, Red Deer

MLS® #A2215891

### \$274,900

2 Bedroom, 1.00 Bathroom, 723 sqft Residential on 0.14 Acres

West Park, Red Deer, Alberta

Charming and well-maintained, this delightful home in Westpark offers privacy tucked among mature trees on an R1A lot directly across from the school. Just blocks from Red Deer Polytechnic and minutes from the hospital, downtown, Heritage Ranch trails, and highway access, the location is ideal. Inside, you'll find a bright living room, a cozy kitchen, two bedrooms, and a full bathroom on the main floor. The basement is undeveloped but features egress windows, providing great potential for future development. Electrical has been updated. The spacious 50x125 ft lot is bordered by a hedge and includes an 11x19 detached garage currently used as a workshop or storage spaceâ€"easily converted back to a functioning garage. Enjoy the outdoors with a firepit, garden box, and flower beds. Perfect for first time home owners or investors.