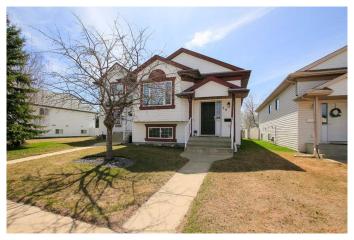

# \$339,900 - 29 Darling Crescent, Red Deer

MLS® #A2215848

## \$339,900

5 Bedroom, 2.00 Bathroom, 1,094 sqft Residential on 0.07 Acres

Devonshire, Red Deer, Alberta

SEMI DETACHED BI-LEVEL ~ FULLY DEVELOPED WITH 5 BEDROOMS (3 up, 2 down) AND 2 BATHS ~ SUNNY SOUTH FACING BACKYARD ~ Covered front entry welcomes you and leads to a foyer with high ceilings that open to the upper level ~ Open concept main floor layout is complemented by soaring vaulted ceilings that create a feeling of spaciousness ~ The living room is filled with natural light from a large bay window that overlooks the front yard ~ The updated kitchen offers an abundance of white shaker style cabinets with a built in pantry, tons of counter space including a large island, full tile backsplash and opens to the dining room where you can easily host gatherings ~ Garden door access from the dining room leads to a huge, partially covered south facing deck and backyard ~ The primary bedroom can easily accommodate a king size bed plus multiple pieces of furniture and offers dual closets ~ 2 additional main floor bedrooms are both a generous size ~ 4 piece main bathroom ~ The fully finished basement has large above grade windows and offers a spacious family room, 2 large bedrooms, a 5 piece bathroom with dual sinks and a linen closet, laundry and tons of space for storage ~ The sunny south facing backyard is landscaped with well established trees, shrubs, and perennials, has raised garden beds, enclosed storage below the deck, and is fully fenced with back alley access ~ Excellent location; steps to two large green spaces and walking trails with multiple