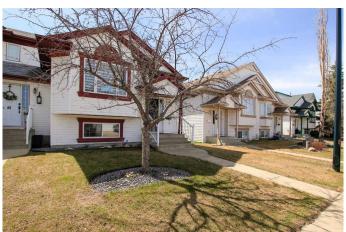

## \$339,900

5 Bedroom, 2.00 Bathroom, 1,094 sqft Residential on 0.07 Acres

Devonshire, Red Deer, Alberta

SEMI DETACHED BI-LEVEL ~ FULLY DEVELOPED WITH 5 BEDROOMS (3 up, 2 down) AND 2 BATHS ~ SUNNY SOUTH FACING BACKYARD ~ Covered front entry welcomes you and leads to a foyer with high ceilings that open to the upper level ~ Open concept main floor layout is complemented by soaring vaulted ceilings that create a feeling of spaciousness ~ The living room is filled with natural light from a large bay window that overlooks the front yard ~ The updated kitchen offers an abundance of white shaker style cabinets with a built in pantry, tons of counter space including a large island, full tile backsplash and opens to the dining room where you can easily host gatherings ~ Garden door access from the dining room leads to a huge, partially covered south facing deck and backyard ~ The primary bedroom can easily accommodate a king size bed plus multiple pieces of furniture and offers dual closets ~ 2 additional main floor bedrooms are both a generous size ~ 4 piece main bathroom ~ The fully finished basement has large above grade windows and offers a spacious family room, 2 large bedrooms, a 5 piece bathroom with dual sinks and a linen closet, laundry and tons of space for storage ~ The sunny south facing backyard is landscaped with well established trees, shrubs, and perennials, has raised garden beds, enclosed storage below the deck, and is fully fenced with back alley access ~ Excellent location; steps to two large green spaces and walking trails with multiple

#### **Exterior**

Exterior Features Private Entrance, Private Yard, Storage

Lot Description Back Lane, Back Yard, Front Yard, Landscaped, No Neighbours Behind,

Rectangular Lot, Street Lighting

Roof Asphalt Shingle Construction Vinyl Siding