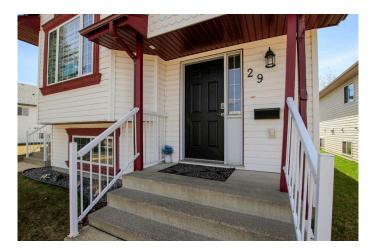

## \$339,900

5 Bedroom, 2.00 Bathroom, 1,094 sqft Residential on 0.07 Acres

Devonshire, Red Deer, Alberta

SEMI DETACHED BI-LEVEL ~ FULLY DEVELOPED WITH 5 BEDROOMS (3 up, 2 down) AND 2 BATHS ~ SUNNY SOUTH FACING BACKYARD ~ Covered front entry welcomes you and leads to a foyer with high ceilings that open to the upper level ~ Open concept main floor layout is complemented by soaring vaulted ceilings that create a feeling of spaciousness ~ The living room is filled with natural light from a large bay window that overlooks the front yard ~ The updated kitchen offers an abundance of white shaker style cabinets with a built in pantry, tons of counter space including a large island, full tile backsplash and opens to the dining room where you can easily host gatherings ~ Garden door access from the dining room leads to a huge, partially covered south facing deck and backyard ~ The primary bedroom can easily accommodate a king size bed plus multiple pieces of furniture and offers dual closets ~ 2 additional main floor bedrooms are both a generous size ~ 4 piece main bathroom ~ The fully finished basement has large above grade windows and offers a spacious family room, 2 large bedrooms, a 5 piece bathroom with dual sinks and a linen closet, laundry and tons of space for storage ~ The sunny south facing backyard is landscaped with well established trees, shrubs, and perennials, has raised garden beds, enclosed storage below the deck, and is fully fenced with back alley access ~ Excellent location; steps to two large green spaces and walking trails with multiple