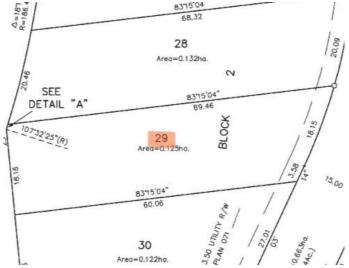

### \$85,000

0 Bedroom, 0.00 Bathroom, Land on 0.31 Acres

NONE, Lake Newell Resort, Alberta

Discover the perfect spot to build your dream home at Lake Newell Resort. This impressive 0.31-acre level lot offers plenty of space to create your ideal retreat in a serene, welcoming community. Just steps from the warm waters of Lake Newell, you'll enjoy endless summer activities like boating, swimming, and fishing, as well as incredible ice fishing during the winter months. Embrace year-round relaxation and outdoor adventure in this peaceful lakeside paradise your future oasis awaits!

#### **Essential Information**

MLS® # A2215773 Price \$85,000

Bathrooms 0.00
Acres 0.31
Type Land

Sub-Type Residential Land

Status Active

# **Community Information**

Address 29 Kingfisher Estates Drive

Subdivision NONE

City Lake Newell Resort
County Newell, County of

Province Alberta

Postal Code T1R 0X5

**Amenities** 

Amenities Beach Access, Park